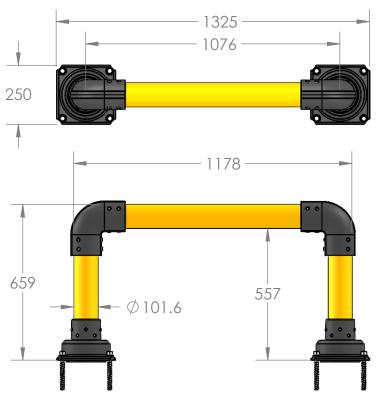

В

| ITEM NO. | PART NUMBER     | DESCRIPTION                            | QTY. |
|----------|-----------------|----------------------------------------|------|
| 1        | SS-T2-PEDESTAL  | SLOWSTOP TYPE 2 PEDESTAL               | 2    |
| 2        | SS-T2-ELBOW     | SLOWSTOP TYPE 2 ELBOW                  | 2    |
| 3        | SS-T2Y-PIPE-450 | SLOWSTOP TYPE 2 PIPE, YELLOW, 450 MM   | 2    |
| 4        | SS-T2Y-PIPE-925 | SLOWSTOP TYPE 2 PIPE, YELLOW,<br>925MM | 1    |