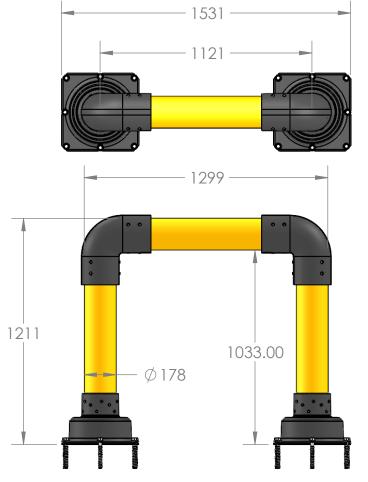

| ITEM NO. | PART NUMBER     | DESCRIPTION                          | QTY. |
|----------|-----------------|--------------------------------------|------|
| 1        | SS-T3-PEDESTAL  | SLOWSTOP TYPE 3 PEDESTAL             | 2    |
| 2        | SS-T3-ELBOW     | SLOWSTOP TYPE 3 ELBOW                | 2    |
| 3        | SS-T3Y-PIPE-885 | SLOWSTOP TYPE 3 PIPE, YELLOW, 885 MM | 3    |