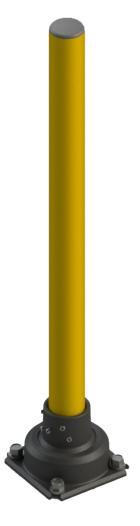

## 3" Rebounding Steel Bollard

PROTECTIVE GUARDING - SLOWSTOP®

SPEC SHEET | P/N SS3Y-42

## **Product Specifications**

| Color              | RAL 1023 Yellow Pipe on RAL 9005 Black Pedestal                                   |
|--------------------|-----------------------------------------------------------------------------------|
| Diameter           | 2.88" (2.5" ANSI Schedule 40)                                                     |
| Product Weight     | 37 lb.                                                                            |
| Product Height     | 42" overall                                                                       |
| Impact Rating      | 19-3 (3,700 joules)                                                               |
| Temperature Rating | -40°F - 150°F                                                                     |
| Pipe Coating       | 60 μm Galvanized + 150 μm Polyester Outdoor Powder Coating                        |
| Cast-Iron Coating  | Environmentally Friendly Water-based E-Coat + Polyester Outdoor<br>Powder Coating |
| Set Screws         | Five (5) M12                                                                      |
| Anchor Screws      | Four (4) 5/8" x 4" Concrete                                                       |
| Сар                | Black Plastic                                                                     |