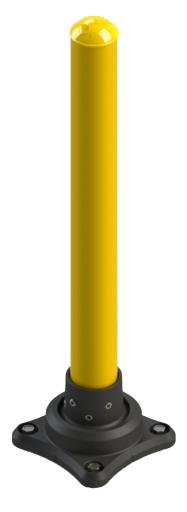

## 4" Rebounding Steel Bollard

PROTECTIVE GUARDING - SLOWSTOP®

SPEC SHEET | P/N SS4Y-42

## **Product Specifications**

| Color              | RAL 1023 Yellow Pipe on RAL 9005 Black Pedestal                                   |
|--------------------|-----------------------------------------------------------------------------------|
| Diameter           | 4.00" (3.5 ANSI Schedule 40)                                                      |
| Product Weight     | 62 lb.                                                                            |
| Product Height     | 42" overall                                                                       |
| Impact Rating      | I9-5 (10,200 joules)                                                              |
| Temperature Rating | -40°F - 150°F                                                                     |
| Pipe Coating       | 60 μm Galvanized + 150 μm Polyester Outdoor Powder Coating                        |
| Cast-Iron Coating  | Environmentally Friendly Water-based E-Coat + Polyester Outdoor<br>Powder Coating |
| Set Screws         | Five (5) M16                                                                      |
| Anchor Screws      | Four (4) 5/8" x 5-1/2" Concrete                                                   |
| Cap                | Metal, RAL 1023 Yellow                                                            |