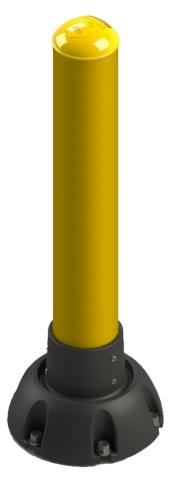

## **5" Rebounding Steel Bollard**

PROTECTIVE GUARDING - SLOWSTOP®

SPEC SHEET | P/N SS5Y-42-RB

## **Product Specifications**

| Color              | RAL 1023 Yellow Pipe on RAL 9005 Black Pedestal                                   |
|--------------------|-----------------------------------------------------------------------------------|
| Diameter           | 5.56" (5" ANSI Schedule 40)                                                       |
| Product Weight     | 110 lb.                                                                           |
| Product Height     | 42" overall                                                                       |
| Impact Rating      | l12-5 (13,600 joules)                                                             |
| Temperature Rating | -40°F - 150°F                                                                     |
| Pipe Coating       | 60 μm Galvanized + 150 μm Polyester Outdoor Powder Coating                        |
| Cast-Iron Coating  | Environmentally Friendly Water-based E-Coat + Polyester Outdoor<br>Powder Coating |
| Set Screws         | Six (6) M16                                                                       |
| Anchor Screws      | Six (6) 5/8" x 5-1/2" Concrete                                                    |
| Сар                | Metal, RAL 1023 Yellow                                                            |