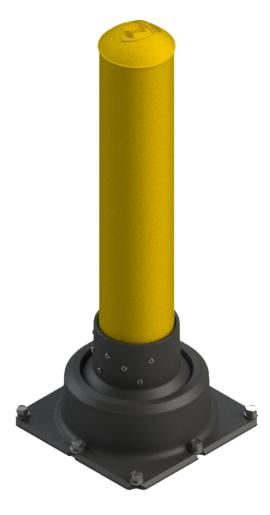

## **6" Rebounding Steel Bollard**

PROTECTIVE GUARDING - SLOWSTOP®

SPEC SHEET | P/N SS6Y-42

## **Product Specifications**

| Color              | RAL 1023 Yellow Pipe on RAL 9005 Black Pedestal                                   |
|--------------------|-----------------------------------------------------------------------------------|
| Diameter           | 6.63" (6" ANSI Schedule 40)                                                       |
| Product Weight     | 161 lb.                                                                           |
| Product Height     | 42" overall                                                                       |
| Impact Rating      | l12-7 (26,700 joules)                                                             |
| Temperature Rating | -40°F - 150°F                                                                     |
| Pipe Coating       | 60 μm Galvanized + 150 μm Polyester Outdoor Powder Coating                        |
| Cast-Iron Coating  | Environmentally Friendly Water-based E-Coat + Polyester Outdoor<br>Powder Coating |
| Set Screws         | Eight (8) M16                                                                     |
| Anchor Screws      | Eight (8) 5/8" x 5-1/2" Concrete                                                  |
| Cap                | Metal, RAL 1023 Yellow                                                            |