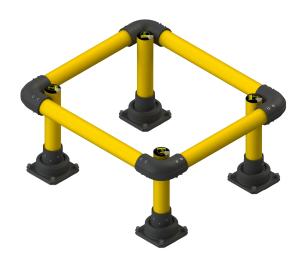

## **IronFlex Column Protectors Type 2**

PROTECTIVE GUARDING - SLOWSTOP®

SPEC SHEET | P/N SS-T2Y-XX-CP

## **Product Specifications**

| Color              | RAL 1023 Yellow Pipe on RAL 9005 Black Pedestal                                   |  |  |
|--------------------|-----------------------------------------------------------------------------------|--|--|
| Temperature Rating | -40°C - 70°C                                                                      |  |  |
| Pipe Coating       | EN-ISO 1461 Galvanized + Polyester Powder Coating                                 |  |  |
| Cast-Iron Coating  | Environmentally Friendly Water-based E-Coat + Polyester Outdoor<br>Powder Coating |  |  |
| Cap                | Black Plastic                                                                     |  |  |
| Impact Rating      | 33.300 joules/250.8kN                                                             |  |  |
| Anchors            | (16) M16x140 concrete                                                             |  |  |

## **Recommended Uses**

Protects from impact to building structures

Guard columns and other vertical members