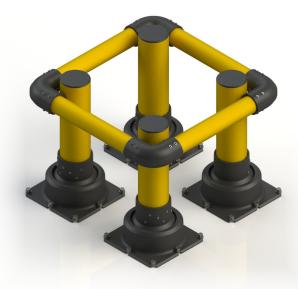

## **IronFlex Column Protectors Type 3**

PROTECTIVE GUARDING - SLOWSTOP®

SPEC SHEET | P/N SS-T3Y-XX-CP

## **Product Specifications**

| Color              | RAL 1023 Yellow Pipe on RAL 9005 Black Pedestal                                   |  |  |
|--------------------|-----------------------------------------------------------------------------------|--|--|
| Temperature Rating | -40°C - 70°C                                                                      |  |  |
| Pipe Coating       | EN-ISO 1461 Galvanized + Polyester Powder Coating                                 |  |  |
| Cast-Iron Coating  | Environmentally Friendly Water-based E-Coat + Polyester Outdoor<br>Powder Coating |  |  |
| Cap                | Black Plastic                                                                     |  |  |
| Impact Rating      | 106.800 joules/589.2kN                                                            |  |  |
| Anchors            | (32) M16x140 concrete                                                             |  |  |

## **Recommended Uses**

Protects from impact to building structures