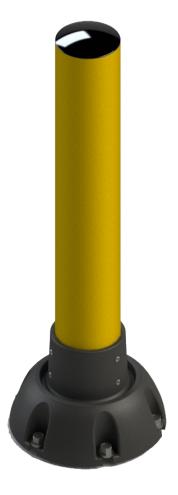

## Rebounding Steel Bollard Type 2.5

PROTECTIVE GUARDING - SLOWSTOP®

SPEC SHEET | P/N SS-T2.5Y-100

## **Product Specifications**

| Color              | RAL 1023 Yellow Pipe on RAL 9005 Black Pedestal                                                      |
|--------------------|------------------------------------------------------------------------------------------------------|
| Diameter           | 139,7 mm (6,3 mm wall)                                                                               |
| Height             | 100 cm                                                                                               |
| Impact Rating      | 13.600 joules, 100kN                                                                                 |
| Temperature Rating | -40°C - 70°C                                                                                         |
| Pipe Coating       | EN-ISO 1461 Galvanized + Polyester Powder Coating                                                    |
| Base Coating       | Environmentally Friendly Water-based KTL Coating + Polyester<br>Powder Coat C51 corrosion resistance |
| Set Screws         | 6 M16 x 2,00, 8 mm Hex                                                                               |
| Anchor Screws      | 6 M16x140 Concrete                                                                                   |
| Cap                | Black Plastic                                                                                        |