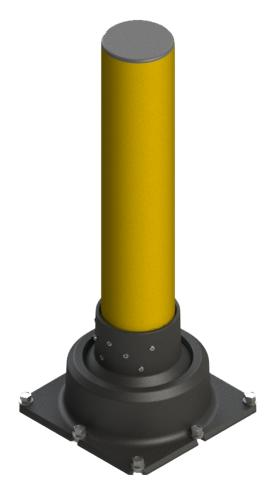

## **Rebounding Steel Bollard Type 3**

PROTECTIVE GUARDING - SLOWSTOP®

SPEC SHEET | P/N SS-T3Y-100

## **Product Specifications**

| Color              | RAL 1023 Yellow Pipe on RAL 9005 Black Pedestal                                                      |
|--------------------|------------------------------------------------------------------------------------------------------|
| Diameter           | 177,8 mm (6,3 mm wall)                                                                               |
| Height             | 100 cm                                                                                               |
| Impact Rating      | 26.700 joules, 147,3kN                                                                               |
| Temperature Rating | -40°C - 70°C                                                                                         |
| Pipe Coating       | EN-ISO 1461 Galvanized + Polyester Powder Coating                                                    |
| Base Coating       | Environmentally Friendly Water-based KTL Coating + Polyester<br>Powder Coat C51 corrosion resistance |
| Set Screws         | 8 M16 x 2,00, 8 mm Hex                                                                               |
| Anchor Screws      | Eight (8) M16x140 Concrete                                                                           |
| Сар                | Black Plastic                                                                                        |