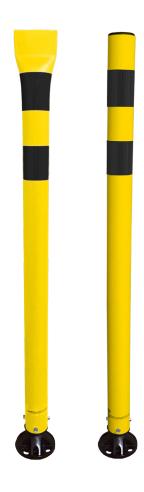

## **Yellow Belgium Post**

TRAFFIC SAFETY

SPEC SHEET

P/N MP2

## **Product Specifications**

| Outer Dimensions | Outer Dimensions: 6 cm                      |
|------------------|---------------------------------------------|
| Height           | Height: 97 cm, 107 cm, 120 cm, 140 cm       |
| Material         | Material: Flexible HDPE Plastic             |
| Color            | Color: Yellow                               |
| Post Style       | Post Style: Black Cap (Plastic)             |
| Sheeting Color   | Sheeting Color: Black                       |
| Spring Type      | Spring Type: Fixed, Quick Release, Drivable |

## **Recommended Uses**

Ideal when increased visibility and channelization is needed

Use for indicating alignment in roadway, atop Tuff Curb® systems, in parking garages and in parking lots

4955 Stout Drive, San Antonio, TX 78219 (210) 736-4477 | 1-800-736-5256 | info@impactrecovery.com