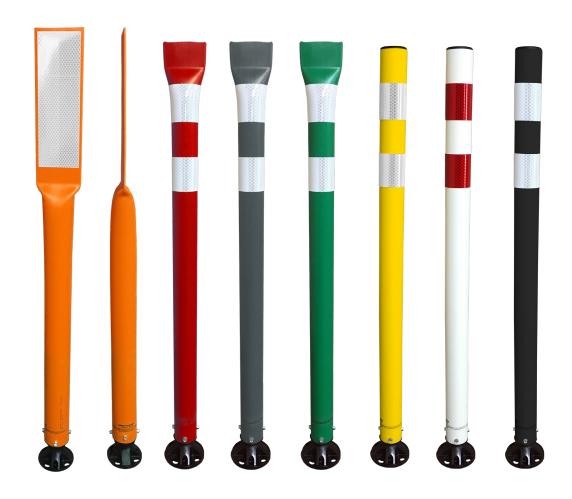

## **MP2 Post**

TRAFFIC SAFETY
SPEC SHEET
P/N MP2

## **Product Specifications**

| Diameter                  | 6 cm                                                                                              |
|---------------------------|---------------------------------------------------------------------------------------------------|
| Height                    | 90 cm, 97 cm, 107 cm, 120 cm, 140 cm                                                              |
| Material                  | Flexible HDPE Plastic                                                                             |
| Color                     | White, Yellow, Orange, Red, Grey, Black, Green                                                    |
| Post Style                | Long Squeeze (35.5cm from top), Short Squeeze (5cm from top), Black Cap (Black plastic), Open Top |
| Reflective Sheeting Color | White, Yellow, Orange, Red, Green, Blue                                                           |
| Spring Type               | Fixed, Quick Release, Drivable                                                                    |

## **Recommended Uses**

Ideal when increased visibility and channelization is needed

Use for indicating alignment in roadway, atop Tuff Curb® systems, in parking garages and in parking lots

4955 Stout Drive, San Antonio, TX 78219 (210) 736-4477 | 1-800-736-5256 | info@impactrecovery.com