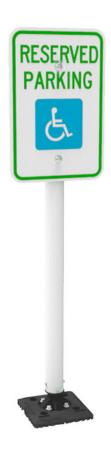

## **Product Specifications**

| Overall Height | 60" Max                                                               |
|----------------|-----------------------------------------------------------------------|
| Optional Sign  | 12" x 18" White plastic; available R7-8 and van accessible combo sign |
| Post           | HDPE Plastic                                                          |
| Color          | White                                                                 |
| Spring Type    | Fixed, Quick Release, Drivable                                        |
| Compatibility  | Surface Mount (Fixed), Drivable base, One Base Portable®              |

## **Recommended Uses**

Parking lots
Parking garages
Raised curb parking spaces

4955 Stout Drive, San Antonio, TX 78219 (210) 736-4477 | 1-800-736-5256 | info@impactrecovery.com