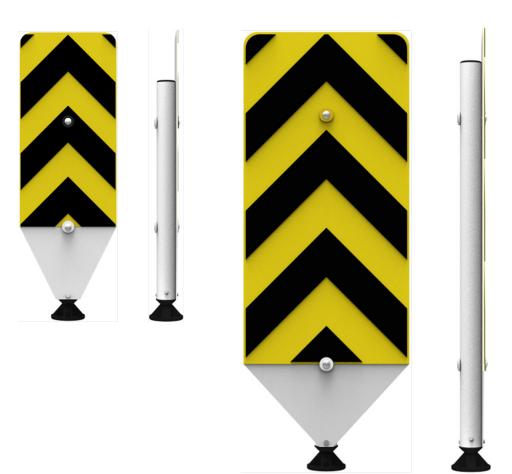

## Sergeant Stripe Panels

TRAFFIC SAFETY

SPEC SHEET

P/N SGT

## **Product Specifications**

| Directional Panel   | Yellow and Black - Sergeant Stripe Pattern                                 |
|---------------------|----------------------------------------------------------------------------|
| Dimensions          | 12" x 24", 18" x 36"                                                       |
| Post                | 31" or 42" White plastic post with cap - 2.375" diameter                   |
| Panel Material      | White polyethylene plastic                                                 |
| Reflective Sheeting | 12" x 24" High-intensity Type IV with black ink (Type VIII also available) |
| Spring Type         | Fixed, Drivable                                                            |
| Compatibility       | Surface Mount (Fixed), Drivable                                            |

## **Recommended Uses**

Ideal for island and gore areas

Provides maximum target value

Use in front of end treatments and other hazards

4955 Stout Drive, San Antonio, TX 78219 (210) 736-4477 | 1-800-736-5256 | info@impactrecovery.com